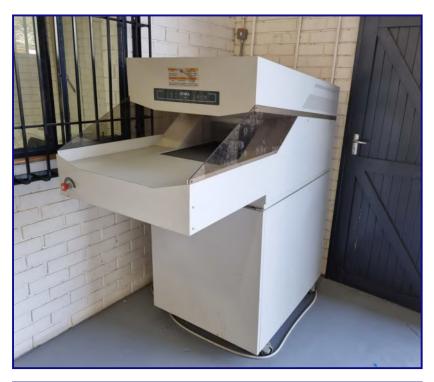

## DOCUMENT SHREDDING AND E-WASTE SERVICES

Waste such as CD's, computers and confidential documents are destroyed by our shredding machine. Our shredder is under 24-hour surveillance so that our clients are at ease knowing that all confidential documents have been destroyed.